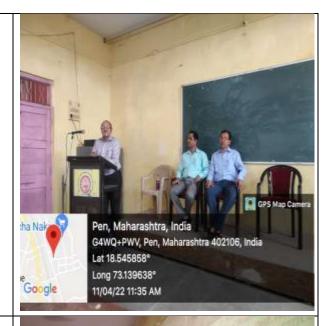

| 18 | on "INTELLECTUAL PROPERTY RIGHTS (IPR) AND PATENTS". Inauguration of Career Katta program, by Dept of Higher Education and Maharashtra Information Technical Support Centre. | Hon. Mr. Yashwant Shitole Sir, President Maharashtra Information Technical Support Center, Mumbai. Dr.Shingare Sir from D.G.Tatkate College, Mangaon and Dr.A.M Patil from B,N.College Pen | 07 <sup>th</sup> Jan. 2022        | were present for this online workshop.  20 Students and 10 staff members were present. |
|----|------------------------------------------------------------------------------------------------------------------------------------------------------------------------------|--------------------------------------------------------------------------------------------------------------------------------------------------------------------------------------------|-----------------------------------|----------------------------------------------------------------------------------------|
| 19 | Workshop on Job Opportunities in Central Board of Indirect Taxes & Custom & Central Beauro of Narcotics.                                                                     | Mr. Suhas Patil- Ex.Assistant commissioner and faculty of National Academy of Custom, Excise and Narcotics, Mumbai                                                                         | April<br>2022                     | Total 61<br>students from<br>different classes<br>were present.                        |
| 20 | A Lecture on Bee Keeping                                                                                                                                                     | Mrs. Madhuri Mhatre-<br>Enterprenure, Alibag Dist.Raigad.                                                                                                                                  | 22 <sup>nd</sup><br>July<br>2022  | T.Y.B.Sc.<br>52 Students                                                               |
| 21 | A Workshop on Career Opportunities after Graduation.                                                                                                                         | <b>Dr.Sagar O. Manjare</b> - Principal & Professor, Siddhant College of Management Studies, Pune.                                                                                          | 26 <sup>th</sup><br>July<br>2022  | F.Y./S.Y. &<br>T.Y.B.Sc.<br>Trgular, I.T. and<br>C.S.<br>89 Students                   |
| 22 | A Workshop on Career Opportunities after 12th Standard.                                                                                                                      | <b>Dr.Rahul K. Dumbre</b> - Principal & Professor, Siddhant Group of Institutes, Pune.                                                                                                     | 26 <sup>th</sup><br>July.<br>2022 | H.Sc.<br>38 Students                                                                   |
| 23 | A seminar on Awareness about Labor, Taxation and Cyber Law                                                                                                                   | Mrs. Asma Lokhande and Mrs.<br>Aditi Patnuskar<br>Adv & Prof. Ashokdada Sable Law<br>College,Mangaon                                                                                       | 30 <sup>th</sup><br>Sept.<br>2022 | S.Y. &<br>T.Y.B.Sc.<br>Regular<br>60 Students                                          |
| 24 | A seminar on Career opportunities in Meteorological Department of India and Staff Selection Exams.                                                                           | Mr. Suhas Patil- Ex. Assistant commissioner and faculty of National Academy of Custom, Excise and Narcotics, Mumbai                                                                        | 12 <sup>th</sup><br>Oct.<br>2022  | M.Sc. Part-I and<br>Part-II<br>45 Students                                             |