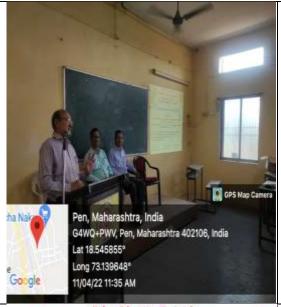

| 18 | on "INTELLECTUAL PROPERTY RIGHTS (IPR) AND PATENTS". Inauguration of Career Katta program, by Dept of Higher Education and Maharashtra Information Technical Support Centre. | Hon. Mr. Yashwant Shitole Sir, President Maharashtra Information Technical Support Center, Mumbai. Dr.Shingare Sir from D.G.Tatkate College, Mangaon and Dr.A.M Patil from B,N.College Pen | 07 <sup>th</sup> Jan. 2022        | were present for this online workshop.  20 Students and 10 staff members were present. |
|----|------------------------------------------------------------------------------------------------------------------------------------------------------------------------------|--------------------------------------------------------------------------------------------------------------------------------------------------------------------------------------------|-----------------------------------|----------------------------------------------------------------------------------------|
| 19 | Workshop on Job Opportunities in Central Board of Indirect Taxes & Custom & Central Beauro of Narcotics.                                                                     | Mr. Suhas Patil- Ex.Assistant commissioner and faculty of National Academy of Custom, Excise and Narcotics, Mumbai                                                                         | April<br>2022                     | Total 61<br>students from<br>different classes<br>were present.                        |
| 20 | A Lecture on Bee Keeping                                                                                                                                                     | Mrs. Madhuri Mhatre-<br>Enterprenure, Alibag Dist.Raigad.                                                                                                                                  | 22 <sup>nd</sup><br>July<br>2022  | T.Y.B.Sc.<br>52 Students                                                               |
| 21 | A Workshop on Career Opportunities after Graduation.                                                                                                                         | <b>Dr.Sagar O. Manjare</b> - Principal & Professor, Siddhant College of Management Studies, Pune.                                                                                          | 26 <sup>th</sup><br>July<br>2022  | F.Y./S.Y. &<br>T.Y.B.Sc.<br>Trgular, I.T. and<br>C.S.<br>89 Students                   |
| 22 | A Workshop on Career Opportunities after 12th Standard.                                                                                                                      | <b>Dr.Rahul K. Dumbre</b> - Principal & Professor, Siddhant Group of Institutes, Pune.                                                                                                     | 26 <sup>th</sup><br>July.<br>2022 | H.Sc.<br>38 Students                                                                   |
| 23 | A seminar on Awareness about Labor, Taxation and Cyber Law                                                                                                                   | Mrs. Asma Lokhande and Mrs.<br>Aditi Patnuskar<br>Adv & Prof. Ashokdada Sable Law<br>College,Mangaon                                                                                       | 30 <sup>th</sup><br>Sept.<br>2022 | S.Y. &<br>T.Y.B.Sc.<br>Regular<br>60 Students                                          |
| 24 | A seminar on Career opportunities in Meteorological Department of India and Staff Selection Exams.                                                                           | Mr. Suhas Patil- Ex. Assistant commissioner and faculty of National Academy of Custom, Excise and Narcotics, Mumbai                                                                        | 12 <sup>th</sup><br>Oct.<br>2022  | M.Sc. Part-I and<br>Part-II<br>45 Students                                             |