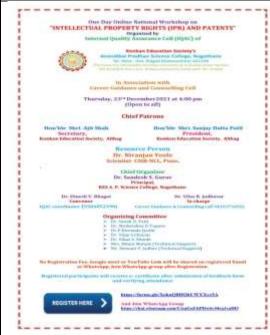

|    | 1 4 1 1                   | NE TO L DECL D'                           | 2 4th            | T . 1.71         |
|----|---------------------------|-------------------------------------------|------------------|------------------|
| 9  | A workshop on             | Mr. Vidyan B.Khavare, Director,           | 24 <sup>th</sup> | Total 71         |
|    | "Motivational             | S.V.Education Classes Roha,               | Jan.             | students from    |
|    | session on Career in      | Dist.Raigad                               | 2019             | T.Y.B.Sc.        |
|    | <b>Computer Science</b>   |                                           |                  | Computer         |
|    | and Technology."          |                                           |                  | Science and I.T  |
| 10 | A lecture on "Save        | Mr. Deshmukh Yogesh- Social               | 15 <sup>th</sup> | Total 30         |
|    | electricity,              | welfare officer, Maharashtra State        | Feb.             | Students from    |
|    | environment"              | Electricity Corporation, Subdivision,     | 2019             | S.Y.B.Sc.PC      |
|    |                           | Alibag.                                   |                  |                  |
| 11 | A workshop on             | Mr. Shivanand Zagade,                     | 23 <sup>rd</sup> | Total 58         |
|    | "Career                   | H.R.Manager, TISS Panvel, Mr. Nitin       | Aug.             | students from    |
|    | Opportunities             | Barahate, Civil Services Member,          | 2019             | T.Y.B.Sc.        |
|    | through Tata              | TISS Panvel and Mr.Sushant                |                  | Classes          |
|    | Institute of Social       | Jadhav, Representative, TISS, Panvel.     |                  |                  |
|    | Sciences."                | _                                         |                  |                  |
| 12 | A seminar on              | Mr. Suhas Patil- Ex. Assistant            | 8 <sup>th</sup>  | Total 95         |
|    | "Competitive              | commissioner and faculty of National      | Jan.             | students from    |
|    | <b>Examinations-</b>      | Academy of Custom, Excise and             | 2020             | F.Y./S.Y./T.Y.B  |
|    | Preparation of            | Narcotics, Mumbai                         |                  | . Sc. classes 20 |
|    | Preliminary               |                                           |                  | students had     |
|    | <b>Examinations of</b>    |                                           |                  | filled the       |
|    | Staff selection           |                                           |                  | examination      |
|    | commission exam,          |                                           |                  | forms for the    |
|    | Banking,                  |                                           |                  | different exams. |
|    | M.P.S.C./U.P.S.C.,        |                                           |                  |                  |
|    | Filling of exam           |                                           |                  |                  |
|    | forms etc."               |                                           |                  |                  |
| 13 | A seminar on              | Mr. Gaurav Kajale,                        | 11 <sup>th</sup> | Total 25         |
|    | "Career                   | Managing Director, LK Consultant,         | Mar.             | students from    |
|    | opportunities after       | Thane.                                    | 2020             | T.Y.B.Sc.        |
|    | graduation"               |                                           |                  | I.T.class        |
| 14 | A Webinar on              | <b>Dr. Bhagure G.R</b> . Assist. Prof. in | 12 <sup>th</sup> | Total 88         |
|    | CAREER                    | Chemistry, Satish Pradhan                 | Mar.             | students from    |
|    | <b>OPPORTUNITIES</b>      | Dnyansadhana College, Thane.              | 2021             | T.Y.B.Sc. class  |
|    | AFTER B.Sc.               |                                           |                  |                  |
|    |                           |                                           |                  |                  |
| 15 | Online Workshop on        | Mr. Suhas Patil- Ex. Assistant            | 23 <sup>rd</sup> | Total 53         |
|    | Job Opportunities in      | commissioner and faculty of National      | April            | students from T. |
|    | <b>Central Government</b> | Academy of Custom, Excise and             | 2021             | Y. B.Sc. and     |
|    | & Indira Gandhi           | Narcotics, Mumbai                         |                  | M.Sc. classes    |
|    | <b>Centre of Atomic</b>   |                                           |                  |                  |
|    | Research for Science      |                                           |                  |                  |
|    | Students.                 |                                           |                  |                  |
| 16 | A Webinar on              | Dr. Alok Malhotra - Senior Mentor         | 26 <sup>th</sup> | Total 41         |
|    | I.Careers in Banking      | and heads the Education Delivery of       | Nov.             | students from    |
|    | & Financial Services      | NIIT IFBI and                             | 2021             | all classes      |
|    | Industry and              | Mr. Niranjan T Mohite - Regional          |                  |                  |
|    | II.Banking and            | Leader for West and South for BFSI        |                  |                  |
|    | Financial Service         | Vertical of NIIT                          |                  |                  |
|    | Industry overview.        |                                           |                  |                  |
| 17 | One Day Online            | Dr. Niranjan Yeole,                       | 23 <sup>rd</sup> | Total            |
|    | National Workshop         | Scientist- CSIR-NCL, Pune.                | Dec.             | 128 participants |
|    |                           |                                           |                  |                  |

| 18 | on "INTELLECTUAL PROPERTY RIGHTS (IPR) AND PATENTS". Inauguration of Career Katta program, by Dept of Higher Education and Maharashtra Information Technical Support Centre. | Hon. Mr. Yashwant Shitole Sir, President Maharashtra Information Technical Support Center, Mumbai. Dr.Shingare Sir from D.G.Tatkate College, Mangaon and Dr.A.M Patil from B,N.College Pen | 07 <sup>th</sup> Jan. 2022        | were present for this online workshop.  20 Students and 10 staff members were present. |
|----|------------------------------------------------------------------------------------------------------------------------------------------------------------------------------|--------------------------------------------------------------------------------------------------------------------------------------------------------------------------------------------|-----------------------------------|----------------------------------------------------------------------------------------|
| 19 | Workshop on Job Opportunities in Central Board of Indirect Taxes & Custom & Central Beauro of Narcotics.                                                                     | Mr. Suhas Patil- Ex.Assistant commissioner and faculty of National Academy of Custom, Excise and Narcotics, Mumbai                                                                         | April<br>2022                     | Total 61<br>students from<br>different classes<br>were present.                        |
| 20 | A Lecture on Bee Keeping                                                                                                                                                     | Mrs. Madhuri Mhatre-<br>Enterprenure, Alibag Dist.Raigad.                                                                                                                                  | 22 <sup>nd</sup><br>July<br>2022  | T.Y.B.Sc.<br>52 Students                                                               |
| 21 | A Workshop on Career Opportunities after Graduation.                                                                                                                         | <b>Dr.Sagar O. Manjare</b> - Principal & Professor, Siddhant College of Management Studies, Pune.                                                                                          | 26 <sup>th</sup><br>July<br>2022  | F.Y./S.Y. &<br>T.Y.B.Sc.<br>Trgular, I.T. and<br>C.S.<br>89 Students                   |
| 22 | A Workshop on Career Opportunities after 12th Standard.                                                                                                                      | <b>Dr.Rahul K. Dumbre</b> - Principal & Professor, Siddhant Group of Institutes, Pune.                                                                                                     | 26 <sup>th</sup><br>July.<br>2022 | H.Sc.<br>38 Students                                                                   |
| 23 | A seminar on Awareness about Labor, Taxation and Cyber Law                                                                                                                   | Mrs. Asma Lokhande and Mrs.<br>Aditi Patnuskar<br>Adv & Prof. Ashokdada Sable Law<br>College,Mangaon                                                                                       | 30 <sup>th</sup><br>Sept.<br>2022 | S.Y. &<br>T.Y.B.Sc.<br>Regular<br>60 Students                                          |
| 24 | A seminar on Career opportunities in Meteorological Department of India and Staff Selection Exams.                                                                           | Mr. Suhas Patil- Ex. Assistant commissioner and faculty of National Academy of Custom, Excise and Narcotics, Mumbai                                                                        | 12 <sup>th</sup><br>Oct.<br>2022  | M.Sc. Part-I and<br>Part-II<br>45 Students                                             |